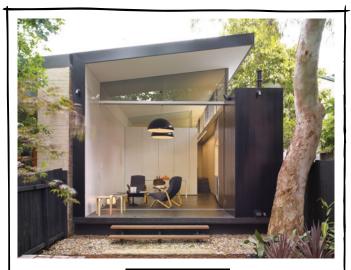

# INSTAGRAM SUSPENDED LIVING Our followers loved the awe-inspiring Goulding Summerhouse by Scott Tallon Walker Architects in Ireland. Originally designed for Sir Basil Goulding, the home featured in Karen McCartney's Superhouse exhibition at the Museum of Sydney. Photography by Richard Powers.